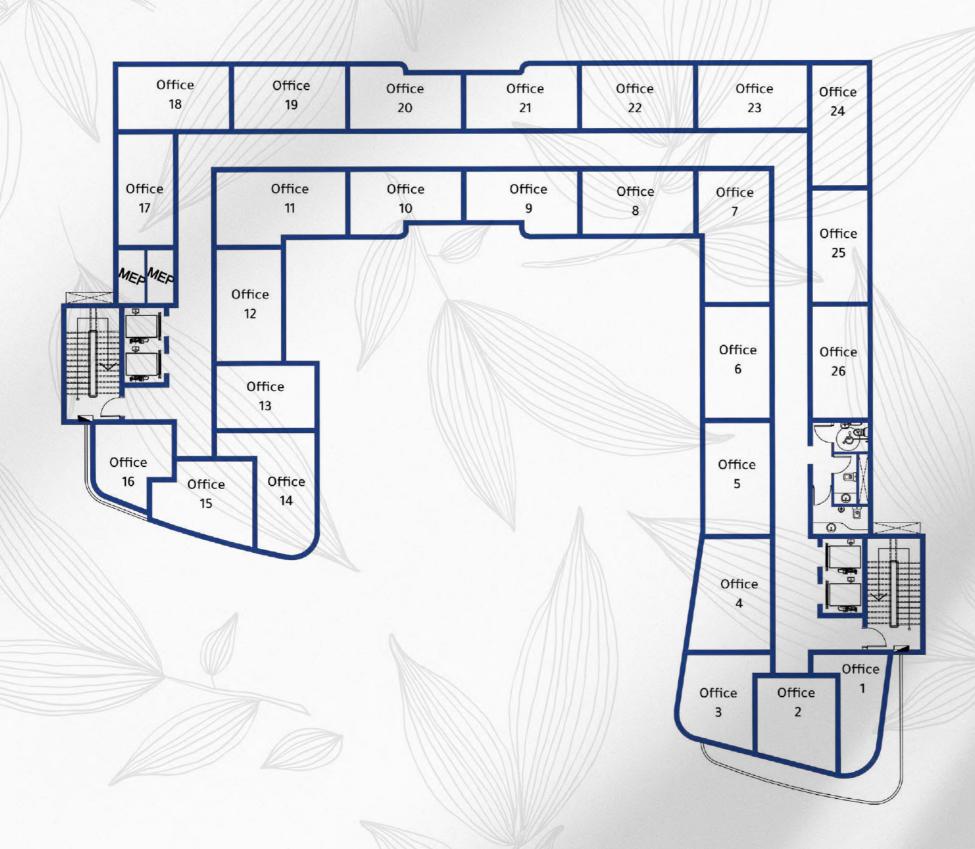

| Unit      | Area |
|-----------|------|
| Office 1  | 61   |
| Office 2  | 40   |
| Office 3  | 41   |
| Office 4  | 44   |
| Office 5  | 45   |
| Office 6  | 40   |
| Office 7  | 60   |
| Office 8  | 44   |
| Office 9  | 44   |
| Office 10 | 44   |
| Office 11 | 60   |
| Office 12 | 45   |
| Office 13 | 41   |
| Office 14 | 47   |
| Office 15 | 45   |
| Office 16 | 40   |
| Office 17 | 42   |
| Office 18 | 44   |
| Office 19 | 44   |
| Office 20 | 43   |
| Office 21 | 43   |
| Office 22 | 44   |
| Office 23 | 44   |
| Office 24 | 43   |
| Office 25 | 42   |
| Office 26 | 42   |

| Unit      | Area |
|-----------|------|
| Office 1  | 61   |
| Office 2  | 40   |
| Office 3  | 41   |
| Office 4  | 44   |
| Office 5  | 45   |
| Office 6  | 40   |
| Office 7  | 60   |
| Office 8  | 44   |
| Office 9  | 42   |
| Office 10 | 42   |
| Office 11 | 60   |
| Office 12 | 45   |
| Office 13 | 41   |
| Office 14 | 47   |
| Office 15 | 45   |
| Office 16 | 40   |
| Office 17 | 42   |
| Office 18 | 44   |
| Office 19 | 44   |
| Office 20 | 43   |
| Office 21 | 43   |
| Office 22 | 44   |
| Office 23 | 44   |
| Office 24 | 43   |
| Office 25 | 42   |
| Office 26 | 42   |

| Unit      | Area |
|-----------|------|
| Office 1  | 61   |
| Office 2  | 40   |
| Office 3  | 45   |
| Office 4  | 45   |
| Office 5  | 45   |
| Office 6  | 40   |
| Office 7  | 60   |
| Office 8  | 44   |
| Office 9  | 42   |
| Office 10 | 42   |
| Office 11 | 60   |
| Office 12 | 45   |
| Office 13 | 40   |
| Office 14 | 44   |
| Office 15 | 44   |
| Office 16 | 40   |
| Office 17 | 42   |
| Office 18 | 44   |
| Office 19 | 44   |
| Office 20 | 43   |
| Office 21 | 43   |
| Office 22 | 44   |
| Office 23 | 44   |
| Office 24 | 43   |
| Office 25 | 43   |
| Office 26 | 42   |

| Unite     | Area |
|-----------|------|
| Office 1  | 48   |
| Office 2  | 40   |
| Office 3  | 61   |
| Office 4  | 48   |
| Office 5  | 45   |
| Office 6  | 40   |
| Office 7  | 60   |
| Office 8  | 44   |
| Office 9  | 42   |
| Office 10 | 42   |
| Office 11 | 60   |
| Office 12 | 45   |
| Office 13 | 40   |
| Office 14 | 44   |
| Office 15 | 44   |
| Office 16 | 40   |
| Office 17 | 42   |
| Office 18 | 44   |
| Office 19 | 44   |
| Office 20 | 43   |
| Office 21 | 43   |
| Office 22 | 44   |
| Office 23 | 44   |
| Office 24 | 43   |
| Office 25 | 43   |
| Office 26 | 43   |

| Unit      | Area |
|-----------|------|
| Office 1  | 48   |
| Office 2  | 40   |
| Office 3  | 61   |
| Office 4  | 48   |
| Office 5  | 45   |
| Office 6  | 45   |
| Office 7  | 60   |
| Office 8  | 40   |
| Office 9  | 44   |
| Office 10 | 44   |
| Office 11 | 60   |
| Office 12 | 45   |
| Office 13 | 40   |
| Office 14 | 44   |
| Office 15 | 44   |
| Office 16 | 40   |
| Office 17 | 42   |
| Office 18 | 44   |
| Office 19 | 44   |
| Office 20 | 44   |
| Office 21 | 44   |
| Office 22 | 41   |
| Office 23 | 44   |
| Office 24 | 43   |
| Office 25 | 43   |
| Office 26 | 43   |

| Unit      | Area |
|-----------|------|
| Office 1  | 48   |
| Office 2  | 40   |
| Office 3  | 61   |
| Office 4  | 48   |
| Office 5  | 45   |
| Office 6  | 45   |
| Office 7  | 60   |
| Office 8  | 40   |
| Office 9  | 44   |
| Office 10 | 44   |
| Office 11 | 60   |
| Office 12 | 45   |
| Office 13 | 41   |
| Office 14 | 47   |
| Office 15 | 44   |
| Office 16 | 40   |
| Office 17 | 42   |
| Office 18 | 44   |
| Office 19 | 44   |
| Office 20 | 44   |
| Office 21 | 44   |
| Office 22 | 41   |
| Office 23 | 44   |
| Office 24 | 43   |
| Office 25 | 43   |
| Office 26 | 43   |

| Unit      | Area |
|-----------|------|
| Office 1  | 61   |
| Office 2  | 40   |
| Office 3  | 61   |
| Office 4  | 48   |
| Office 5  | 45   |
| Office 6  | 45   |
| Office 7  | 60   |
| Office 8  | 44   |
| Office 9  | 42   |
| Office 10 | 42   |
| Office 11 | 60   |
| Office 12 | 45   |
| Office 13 | 41   |
| Office 14 | 47   |
| Office 15 | 44   |
| Office 16 | 40   |
| Office 17 | 42   |
| Office 18 | 44   |
| Office 19 | 44   |
| Office 20 | 43   |
| Office 21 | 43   |
| Office 22 | 44   |
| Office 23 | 44   |
| Office 24 | 43   |
| Office 25 | 43   |
| Office 26 | 43   |

| Unit      | Area |
|-----------|------|
| Office 1  | 40   |
| Office 2  | 42   |
| Office 3  | 42   |
| Office 4  | 48   |
| Office 5  | 45   |
| Office 6  | 45   |
| Office 7  | 60   |
| Office 8  | 44   |
| Office 9  | 42   |
| Office 10 | 42   |
| Office 11 | 60   |
| Office 12 | 45   |
| Office 13 | 42   |
| Office 14 | 47   |
| Office 15 | 43   |
| Office 16 | 40   |
| Office 17 | 42   |
| Office 18 | 44   |
| Office 19 | 44   |
| Office 20 | 43   |
| Office 21 | 43   |
| Office 22 | 44   |
| Office 23 | 44   |
| Office 24 | 43   |
| Office 25 | 43   |
| Office 26 | 43   |