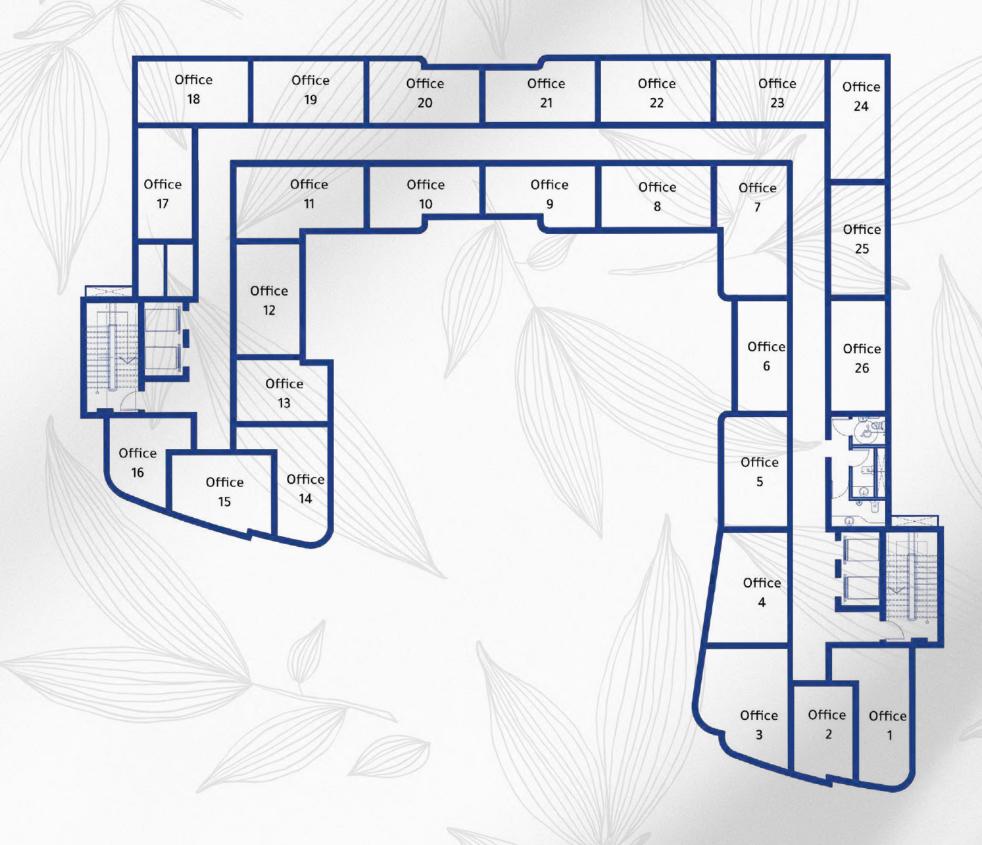

| Unit      | Area |
|-----------|------|
| Office 1  | 61   |
| Office 2  | 40   |
| Office 3  | 41   |
| Office 4  | 44   |
| Office 5  | 45   |
| Office 6  | 40   |
| Office 7  | 60   |
| Office 8  | 44   |
| Office 9  | 42   |
| Office 10 | 42   |
| Office 11 | 60   |
| Office 12 | 45   |
| Office 13 | 41   |
| Office 14 | 47   |
| Office 15 | 45   |
| Office 16 | 40   |
| Office 17 | 42   |
| Office 18 | 44   |
| Office 19 | 44   |
| Office 20 | 43   |
| Office 21 | 43   |
| Office 22 | 44   |
| Office 23 | 44   |
| Office 24 | 43   |
| Office 25 | 42   |
| Office 26 | 42   |