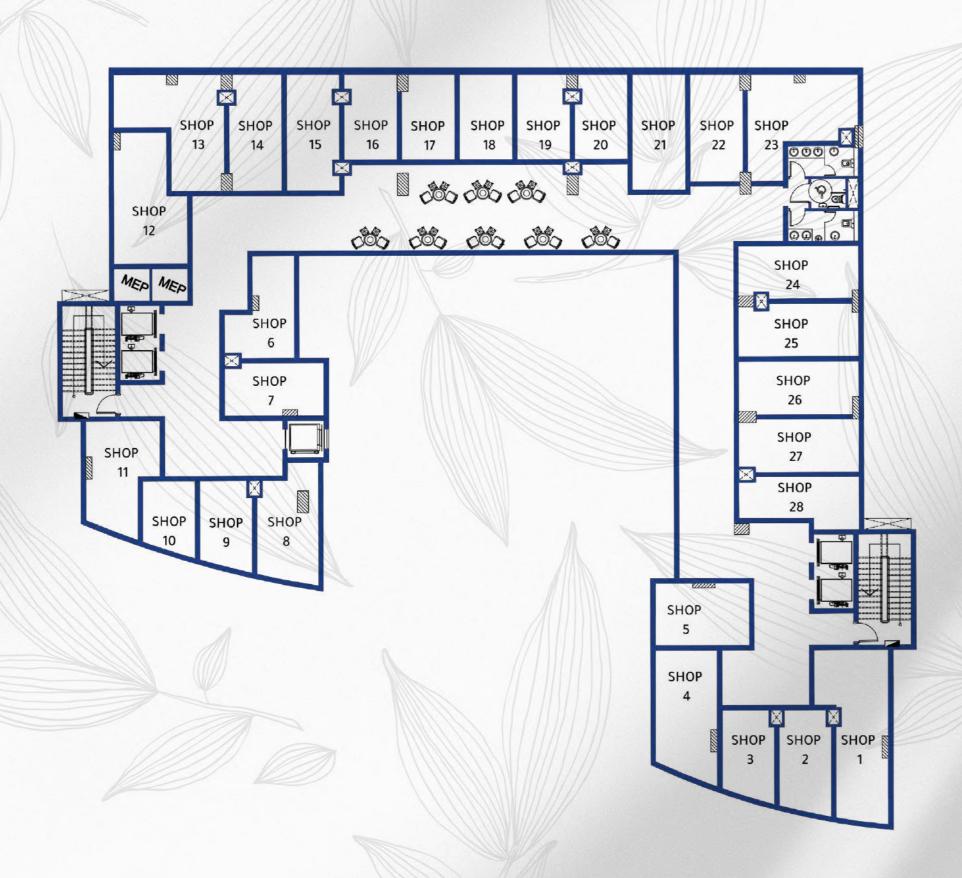

## 1ST FLOOR

### COMMERCIAL

| Unit    | Area |
|---------|------|
| SHOP 1  | 65   |
| SHOP 2  | 28   |
| SHOP 3  | 26   |
| SHOP 4  | 46   |
| SHOP 5  | 40   |
| SHOP 6  | 40   |
| SHOP 7  | 38   |
| SHOP 8  | 44   |
| SHOP 9  | 36   |
| SHOP 10 | 33   |
| SHOP 11 | 44   |
| SHOP 12 | 49   |
| SHOP 13 | 52   |
| SHOP 14 | 42   |
| SHOP 15 | 42   |
| SHOP 16 | 26   |
| SHOP 17 | 26   |
| SHOP 18 | 26   |
| SHOP 19 | 26   |
| SHOP 20 | 26   |
| SHOP 21 | 42   |
| SHOP 22 | 40   |
| SHOP 23 | 52   |
| SHOP 24 | 43   |
| SHOP 25 | 42   |
| SHOP 26 | 42   |
| SHOP 27 | 42   |
| SHOP 28 | 42   |
| SHOP 29 | 40   |