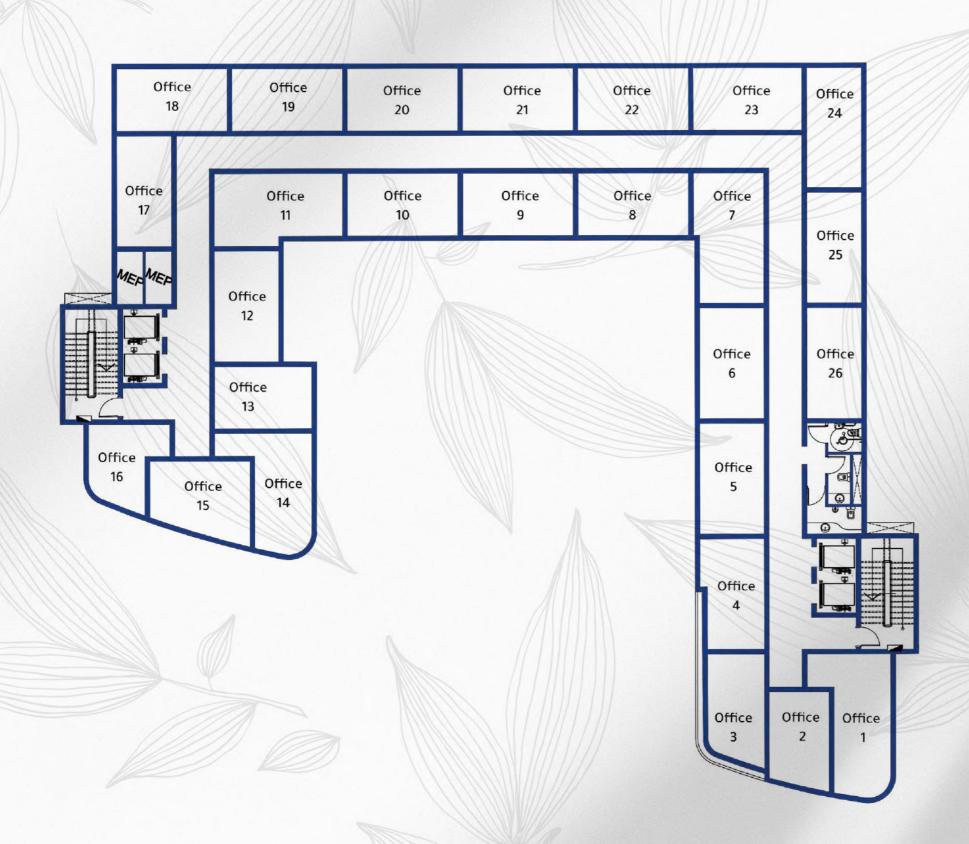

| Unit      | Area |
|-----------|------|
| Office 1  | 61   |
| Office 2  | 40   |
| Office 3  | 41   |
| Office 4  | 44   |
| Office 5  | 45   |
| Office 6  | 40   |
| Office 7  | 60   |
| Office 8  | 44   |
| Office 9  | 44   |
| Office 10 | 44   |
| Office 11 | 60   |
| Office 12 | 45   |
| Office 13 | 41   |
| Office 14 | 47   |
| Office 15 | 45   |
| Office 16 | 40   |
| Office 17 | 42   |
| Office 18 | 44   |
| Office 19 | 44   |
| Office 20 | 43   |
| Office 21 | 43   |
| Office 22 | 44   |
| Office 23 | 44   |
| Office 24 | 43   |
| Office 25 | 42   |
| Office 26 | 42   |

| Unit      | Area |
|-----------|------|
| Office 1  | 61   |
| Office 2  | 40   |
| Office 3  | 41   |
| Office 4  | 44   |
| Office 5  | 45   |
| Office 6  | 40   |
| Office 7  | 60   |
| Office 8  | 44   |
| Office 9  | 42   |
| Office 10 | 42   |
| Office 11 | 60   |
| Office 12 | 45   |
| Office 13 | 41   |
| Office 14 | 47   |
| Office 15 | 45   |
| Office 16 | 40   |
| Office 17 | 42   |
| Office 18 | 44   |
| Office 19 | 44   |
| Office 20 | 43   |
| Office 21 | 43   |
| Office 22 | 44   |
| Office 23 | 44   |
| Office 24 | 43   |
| Office 25 | 42   |
| Office 26 | 42   |

| Unit      | Area |
|-----------|------|
| Office 1  | 61   |
| Office 2  | 40   |
| Office 3  | 45   |
| Office 4  | 45   |
| Office 5  | 45   |
| Office 6  | 40   |
| Office 7  | 60   |
| Office 8  | 44   |
| Office 9  | 42   |
| Office 10 | 42   |
| Office 11 | 60   |
| Office 12 | 45   |
| Office 13 | 40   |
| Office 14 | 44   |
| Office 15 | 44   |
| Office 16 | 40   |
| Office 17 | 42   |
| Office 18 | 44   |
| Office 19 | 44   |
| Office 20 | 43   |
| Office 21 | 43   |
| Office 22 | 44   |
| Office 23 | 44   |
| Office 24 | 43   |
| Office 25 | 43   |
| Office 26 | 42   |

| Unite     | Area |
|-----------|------|
| Office 1  | 48   |
| Office 2  | 40   |
| Office 3  | 61   |
| Office 4  | 48   |
| Office 5  | 45   |
| Office 6  | 40   |
| Office 7  | 60   |
| Office 8  | 44   |
| Office 9  | 42   |
| Office 10 | 42   |
| Office 11 | 60   |
| Office 12 | 45   |
| Office 13 | 40   |
| Office 14 | 44   |
| Office 15 | 44   |
| Office 16 | 40   |
| Office 17 | 42   |
| Office 18 | 44   |
| Office 19 | 44   |
| Office 20 | 43   |
| Office 21 | 43   |
| Office 22 | 44   |
| Office 23 | 44   |
| Office 24 | 43   |
| Office 25 | 43   |
| Office 26 | 43   |

| Unit      | Area |
|-----------|------|
| Office 1  | 48   |
| Office 2  | 40   |
| Office 3  | 61   |
| Office 4  | 48   |
| Office 5  | 45   |
| Office 6  | 45   |
| Office 7  | 60   |
| Office 8  | 40   |
| Office 9  | 44   |
| Office 10 | 44   |
| Office 11 | 60   |
| Office 12 | 45   |
| Office 13 | 40   |
| Office 14 | 44   |
| Office 15 | 44   |
| Office 16 | 40   |
| Office 17 | 42   |
| Office 18 | 44   |
| Office 19 | 44   |
| Office 20 | 44   |
| Office 21 | 44   |
| Office 22 | 41   |
| Office 23 | 44   |
| Office 24 | 43   |
| Office 25 | 43   |
| Office 26 | 43   |

| Unit      | Area |
|-----------|------|
| Office 1  | 48   |
| Office 2  | 40   |
| Office 3  | 61   |
| Office 4  | 48   |
| Office 5  | 45   |
| Office 6  | 45   |
| Office 7  | 60   |
| Office 8  | 40   |
| Office 9  | 44   |
| Office 10 | 44   |
| Office 11 | 60   |
| Office 12 | 45   |
| Office 13 | 41   |
| Office 14 | 47   |
| Office 15 | 44   |
| Office 16 | 40   |
| Office 17 | 42   |
| Office 18 | 44   |
| Office 19 | 44   |
| Office 20 | 44   |
| Office 21 | 44   |
| Office 22 | 41   |
| Office 23 | 44   |
| Office 24 | 43   |
| Office 25 | 43   |
| Office 26 | 43   |

| Unit      | Area |
|-----------|------|
| Office 1  | 61   |
| Office 2  | 40   |
| Office 3  | 61   |
| Office 4  | 48   |
| Office 5  | 45   |
| Office 6  | 45   |
| Office 7  | 60   |
| Office 8  | 44   |
| Office 9  | 42   |
| Office 10 | 42   |
| Office 11 | 60   |
| Office 12 | 45   |
| Office 13 | 41   |
| Office 14 | 47   |
| Office 15 | 44   |
| Office 16 | 40   |
| Office 17 | 42   |
| Office 18 | 44   |
| Office 19 | 44   |
| Office 20 | 43   |
| Office 21 | 43   |
| Office 22 | 44   |
| Office 23 | 44   |
| Office 24 | 43   |
| Office 25 | 43   |
| Office 26 | 43   |

| Unit      | Area |
|-----------|------|
| Office 1  | 40   |
| Office 2  | 42   |
| Office 3  | 42   |
| Office 4  | 48   |
| Office 5  | 45   |
| Office 6  | 45   |
| Office 7  | 60   |
| Office 8  | 44   |
| Office 9  | 42   |
| Office 10 | 42   |
| Office 11 | 60   |
| Office 12 | 45   |
| Office 13 | 42   |
| Office 14 | 47   |
| Office 15 | 43   |
| Office 16 | 40   |
| Office 17 | 42   |
| Office 18 | 44   |
| Office 19 | 44   |
| Office 20 | 43   |
| Office 21 | 43   |
| Office 22 | 44   |
| Office 23 | 44   |
| Office 24 | 43   |
| Office 25 | 43   |
| Office 26 | 43   |