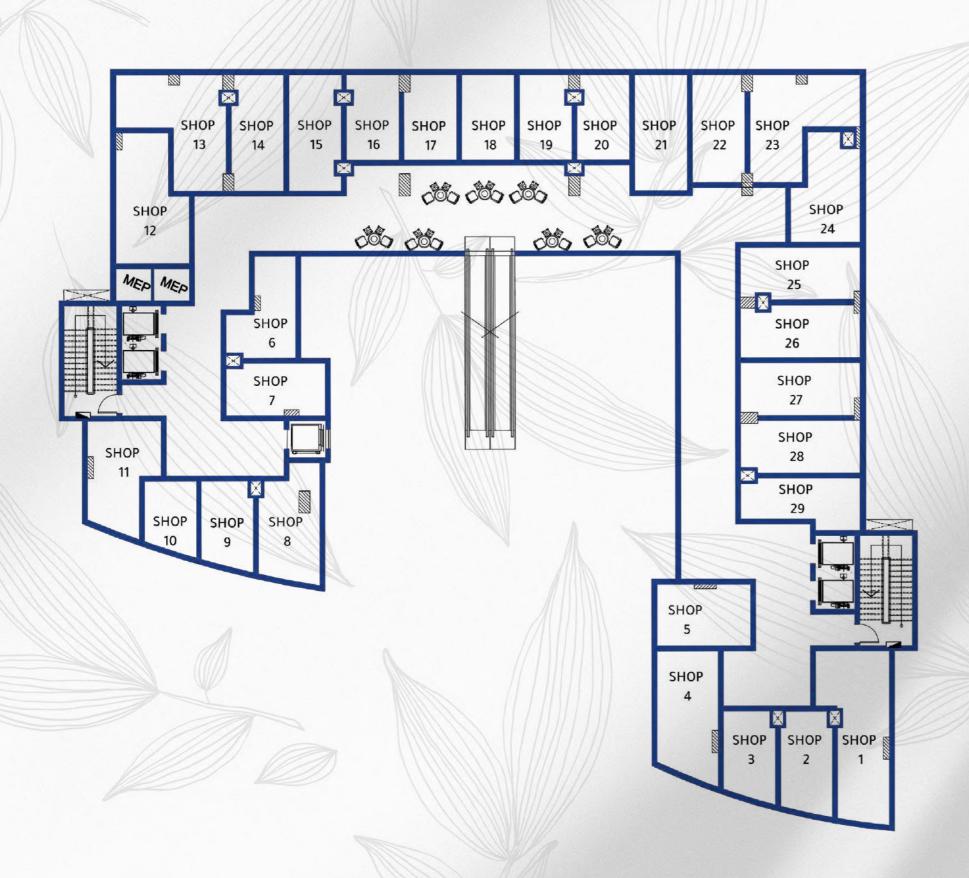

### GROUND FLOOR SHOP SHOP SHOP SHOP SHOP SHOP SHOP 14 13 SHOP SHOP SHOP 10 SHOP SHOP SHOP SHOP SHOP SHOP SHOP SHOP 25 SHOP SHOP SHOP SHOP

### COMMERCIAL

| Unit    | Area |
|---------|------|
| SHOP 1  | 60   |
| SHOP 2  | 48   |
| SHOP 3  | 44   |
| SHOP 4  | 42   |
| SHOP 5  | 40   |
| SHOP 6  | 47   |
| SHOP 7  | 47   |
| SHOP 8  | 47   |
| SHOP 9  | 47   |
| SHOP 10 | 60   |
| SHOP 11 | 60   |
| SHOP 12 | 40   |
| SHOP 13 | 40   |
| SHOP 14 | 64   |
| SHOP 15 | 47   |
| SHOP 16 | 100  |
| SHOP 17 | 47   |
| SHOP 18 | 47   |
| SHOP 19 | 49   |
| SHOP 20 | 40   |
| SHOP 21 | 61   |
| SHOP 22 | 47   |
| SHOP 23 | 42   |
| SHOP 24 | 44   |
| SHOP 25 | 44   |
| SHOP 26 | 41   |
| SHOP 27 | 39   |