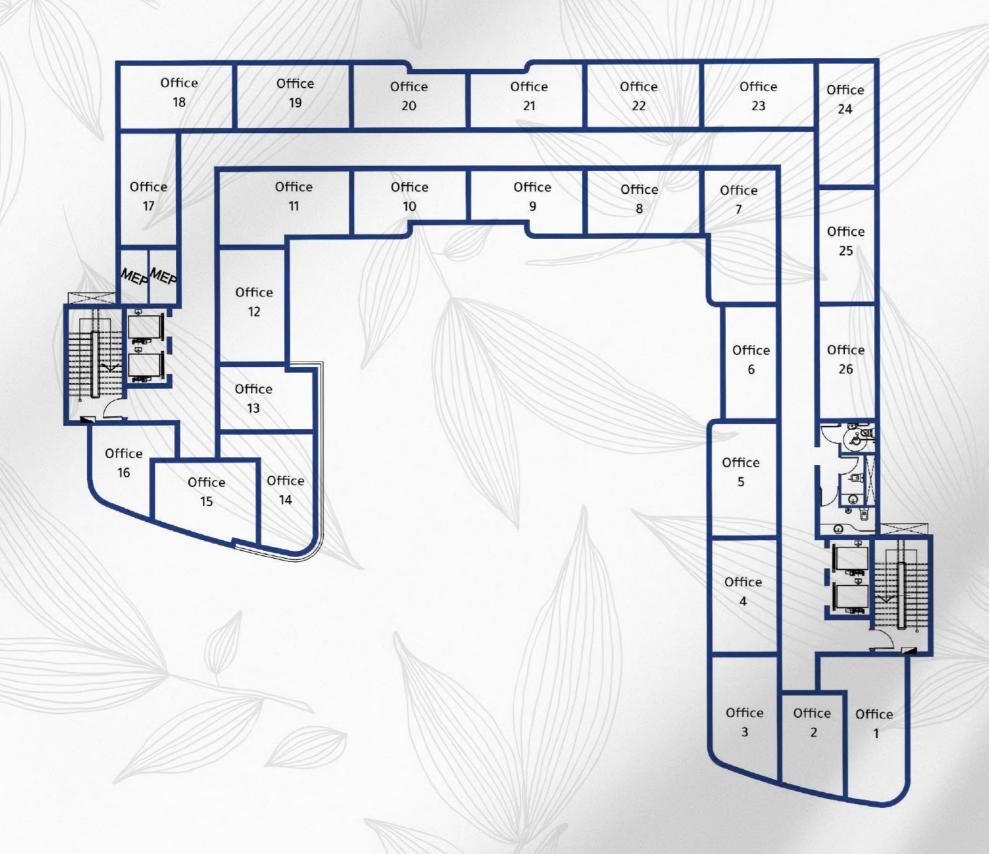

| Unit      | Area |
|-----------|------|
| Office 1  | 61   |
| Office 2  | 40   |
| Office 3  | 41   |
| Office 4  | 44   |
| Office 5  | 45   |
| Office 6  | 40   |
| Office 7  | 60   |
| Office 8  | 44   |
| Office 9  | 44   |
| Office 10 | 44   |
| Office 11 | 60   |
| Office 12 | 45   |
| Office 13 | 41   |
| Office 14 | 47   |
| Office 15 | 45   |
| Office 16 | 40   |
| Office 17 | 42   |
| Office 18 | 44   |
| Office 19 | 44   |
| Office 20 | 43   |
| Office 21 | 43   |
| Office 22 | 44   |
| Office 23 | 44   |
| Office 24 | 43   |
| Office 25 | 42   |
| Office 26 | 42   |