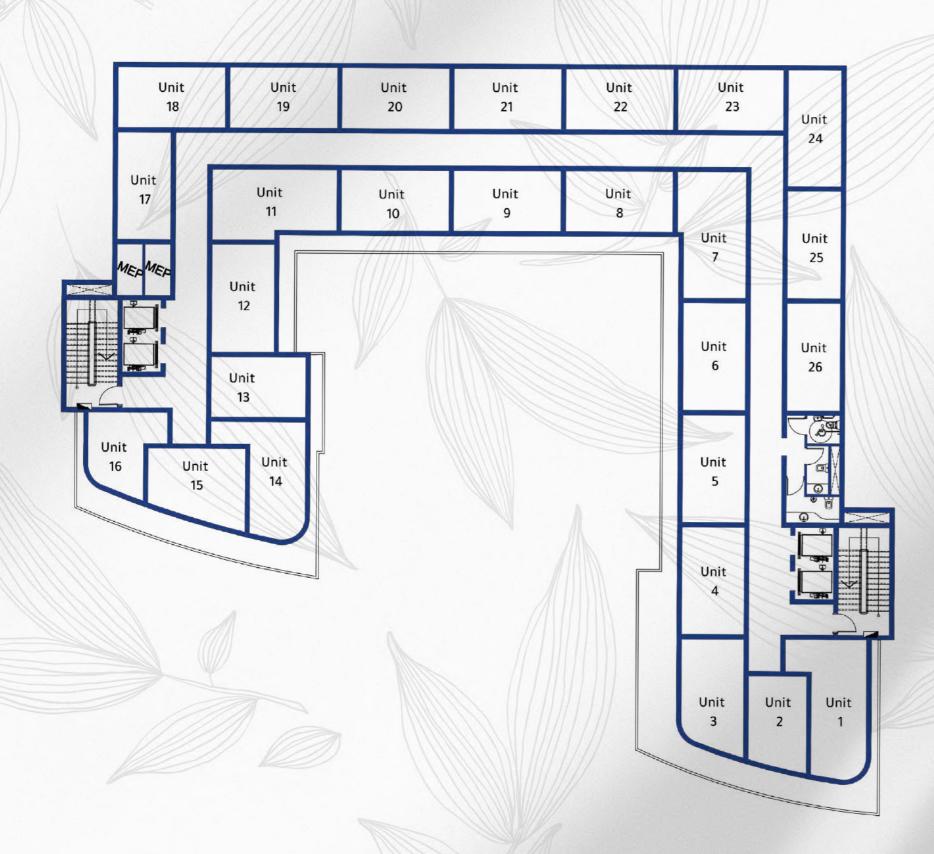

# 3<sup>RD</sup> FLOOR

### Medical

| Unit    | Area |
|---------|------|
| Unit 1  | 61   |
| Unit 2  | 40   |
| Unit 3  | 45   |
| Unit 4  | 45   |
| Unit 5  | 45   |
| Unit 6  | 45   |
| Unit 7  | 60   |
| Unit 8  | 44   |
| Unit 9  | 44   |
| Unit 10 | 44   |
| Unit 11 | 60   |
| Unit 12 | 45   |
| Unit 13 | 42   |
| Unit 14 | 47   |
| Unit 15 | 45   |
| Unit 16 | 40   |
| Unit 17 | 42   |
| Unit 18 | 44   |
| Unit 19 | 44   |
| Unit 20 | 44   |
| Unit 21 | 44   |
| Unit 22 | 44   |
| Unit 23 | 44   |
| Unit 24 | 43   |
| Unit 25 | 43   |
| Unit 26 | 43   |
|         |      |