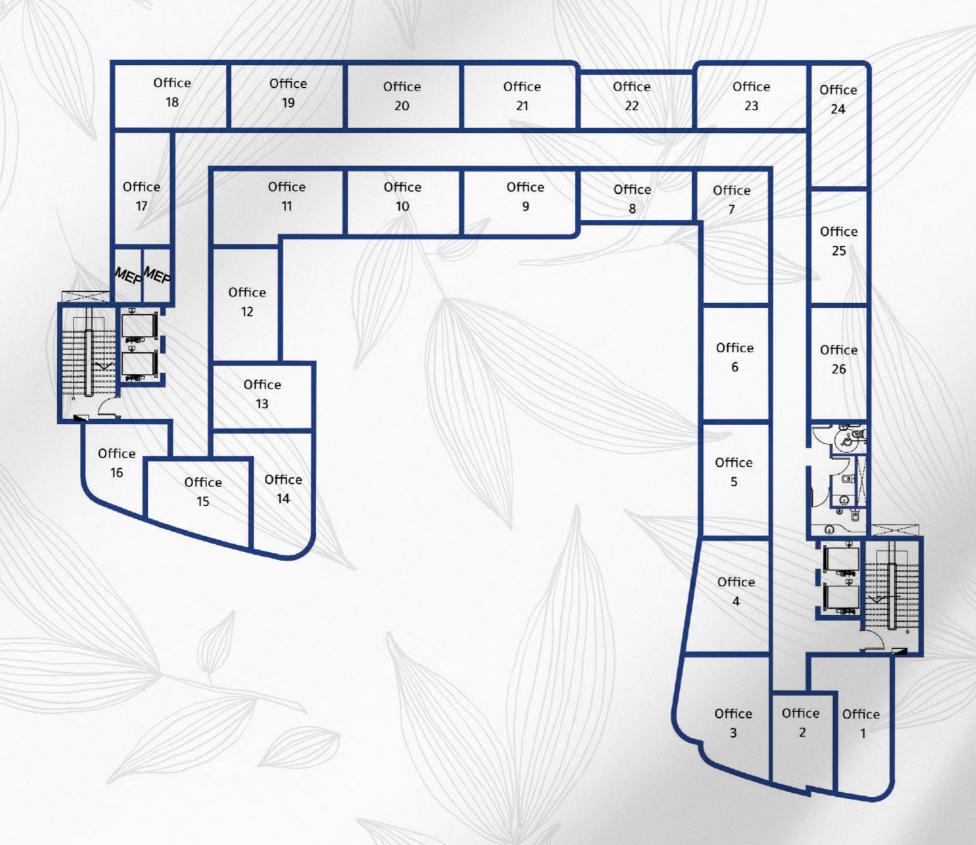

| Unite     | Area |
|-----------|------|
| Office 1  | 48   |
| Office 2  | 40   |
| Office 3  | 61   |
| Office 4  | 48   |
| Office 5  | 45   |
| Office 6  | 40   |
| Office 7  | 60   |
| Office 8  | 44   |
| Office 9  | 42   |
| Office 10 | 42   |
| Office 11 | 60   |
| Office 12 | 45   |
| Office 13 | 40   |
| Office 14 | 44   |
| Office 15 | 44   |
| Office 16 | 40   |
| Office 17 | 42   |
| Office 18 | 44   |
| Office 19 | 44   |
| Office 20 | 43   |
| Office 21 | 43   |
| Office 22 | 44   |
| Office 23 | 44   |
| Office 24 | 43   |
| Office 25 | 43   |
| Office 26 | 43   |