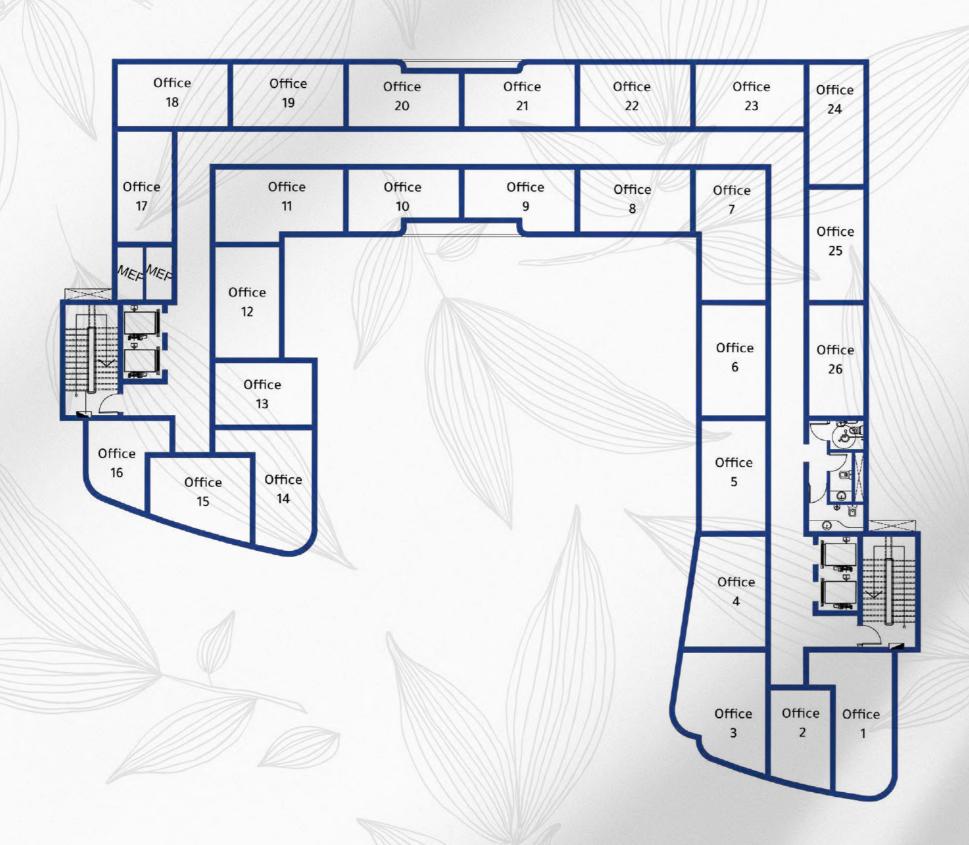

| Unit      | Area |
|-----------|------|
| Office 1  | 61   |
| Office 2  | 40   |
| Office 3  | 41   |
| Office 4  | 44   |
| Office 5  | 45   |
| Office 6  | 40   |
| Office 7  | 60   |
| Office 8  | 44   |
| Office 9  | 44   |
| Office 10 | 44   |
| Office 11 | 60   |
| Office 12 | 45   |
| Office 13 | 41   |
| Office 14 | 47   |
| Office 15 | 45   |
| Office 16 | 40   |
| Office 17 | 42   |
| Office 18 | 44   |
| Office 19 | 44   |
| Office 20 | 43   |
| Office 21 | 43   |
| Office 22 | 44   |
| Office 23 | 44   |
| Office 24 | 43   |
| Office 25 | 42   |
| Office 26 | 42   |

| Unit      | Area |
|-----------|------|
| Office 1  | 61   |
| Office 2  | 40   |
| Office 3  | 41   |
| Office 4  | 44   |
| Office 5  | 45   |
| Office 6  | 40   |
| Office 7  | 60   |
| Office 8  | 44   |
| Office 9  | 42   |
| Office 10 | 42   |
| Office 11 | 60   |
| Office 12 | 45   |
| Office 13 | 41   |
| Office 14 | 47   |
| Office 15 | 45   |
| Office 16 | 40   |
| Office 17 | 42   |
| Office 18 | 44   |
| Office 19 | 44   |
| Office 20 | 43   |
| Office 21 | 43   |
| Office 22 | 44   |
| Office 23 | 44   |
| Office 24 | 43   |
| Office 25 | 42   |
| Office 26 | 42   |

| Unit      | Area |
|-----------|------|
| Office 1  | 61   |
| Office 2  | 40   |
| Office 3  | 45   |
| Office 4  | 45   |
| Office 5  | 45   |
| Office 6  | 40   |
| Office 7  | 60   |
| Office 8  | 44   |
| Office 9  | 42   |
| Office 10 | 42   |
| Office 11 | 60   |
| Office 12 | 45   |
| Office 13 | 40   |
| Office 14 | 44   |
| Office 15 | 44   |
| Office 16 | 40   |
| Office 17 | 42   |
| Office 18 | 44   |
| Office 19 | 44   |
| Office 20 | 43   |
| Office 21 | 43   |
| Office 22 | 44   |
| Office 23 | 44   |
| Office 24 | 43   |
| Office 25 | 43   |
| Office 26 | 42   |

| Unite     | Area |
|-----------|------|
| Office 1  | 48   |
| Office 2  | 40   |
| Office 3  | 61   |
| Office 4  | 48   |
| Office 5  | 45   |
| Office 6  | 40   |
| Office 7  | 60   |
| Office 8  | 44   |
| Office 9  | 42   |
| Office 10 | 42   |
| Office 11 | 60   |
| Office 12 | 45   |
| Office 13 | 40   |
| Office 14 | 44   |
| Office 15 | 44   |
| Office 16 | 40   |
| Office 17 | 42   |
| Office 18 | 44   |
| Office 19 | 44   |
| Office 20 | 43   |
| Office 21 | 43   |
| Office 22 | 44   |
| Office 23 | 44   |
| Office 24 | 43   |
| Office 25 | 43   |
| Office 26 | 43   |

| Unit      | Area |
|-----------|------|
| Office 1  | 48   |
| Office 2  | 40   |
| Office 3  | 61   |
| Office 4  | 48   |
| Office 5  | 45   |
| Office 6  | 45   |
| Office 7  | 60   |
| Office 8  | 40   |
| Office 9  | 44   |
| Office 10 | 44   |
| Office 11 | 60   |
| Office 12 | 45   |
| Office 13 | 40   |
| Office 14 | 44   |
| Office 15 | 44   |
| Office 16 | 40   |
| Office 17 | 42   |
| Office 18 | 44   |
| Office 19 | 44   |
| Office 20 | 44   |
| Office 21 | 44   |
| Office 22 | 41   |
| Office 23 | 44   |
| Office 24 | 43   |
| Office 25 | 43   |
| Office 26 | 43   |

| Unit      | Area |
|-----------|------|
| Office 1  | 48   |
| Office 2  | 40   |
| Office 3  | 61   |
| Office 4  | 48   |
| Office 5  | 45   |
| Office 6  | 45   |
| Office 7  | 60   |
| Office 8  | 40   |
| Office 9  | 44   |
| Office 10 | 44   |
| Office 11 | 60   |
| Office 12 | 45   |
| Office 13 | 41   |
| Office 14 | 47   |
| Office 15 | 44   |
| Office 16 | 40   |
| Office 17 | 42   |
| Office 18 | 44   |
| Office 19 | 44   |
| Office 20 | 44   |
| Office 21 | 44   |
| Office 22 | 41   |
| Office 23 | 44   |
| Office 24 | 43   |
| Office 25 | 43   |
| Office 26 | 43   |

| Unit      | Area |
|-----------|------|
| Office 1  | 61   |
| Office 2  | 40   |
| Office 3  | 61   |
| Office 4  | 48   |
| Office 5  | 45   |
| Office 6  | 45   |
| Office 7  | 60   |
| Office 8  | 44   |
| Office 9  | 42   |
| Office 10 | 42   |
| Office 11 | 60   |
| Office 12 | 45   |
| Office 13 | 41   |
| Office 14 | 47   |
| Office 15 | 44   |
| Office 16 | 40   |
| Office 17 | 42   |
| Office 18 | 44   |
| Office 19 | 44   |
| Office 20 | 43   |
| Office 21 | 43   |
| Office 22 | 44   |
| Office 23 | 44   |
| Office 24 | 43   |
| Office 25 | 43   |
| Office 26 | 43   |

| Unit      | Area |
|-----------|------|
| Office 1  | 40   |
| Office 2  | 42   |
| Office 3  | 42   |
| Office 4  | 48   |
| Office 5  | 45   |
| Office 6  | 45   |
| Office 7  | 60   |
| Office 8  | 44   |
| Office 9  | 42   |
| Office 10 | 42   |
| Office 11 | 60   |
| Office 12 | 45   |
| Office 13 | 42   |
| Office 14 | 47   |
| Office 15 | 43   |
| Office 16 | 40   |
| Office 17 | 42   |
| Office 18 | 44   |
| Office 19 | 44   |
| Office 20 | 43   |
| Office 21 | 43   |
| Office 22 | 44   |
| Office 23 | 44   |
| Office 24 | 43   |
| Office 25 | 43   |
| Office 26 | 43   |