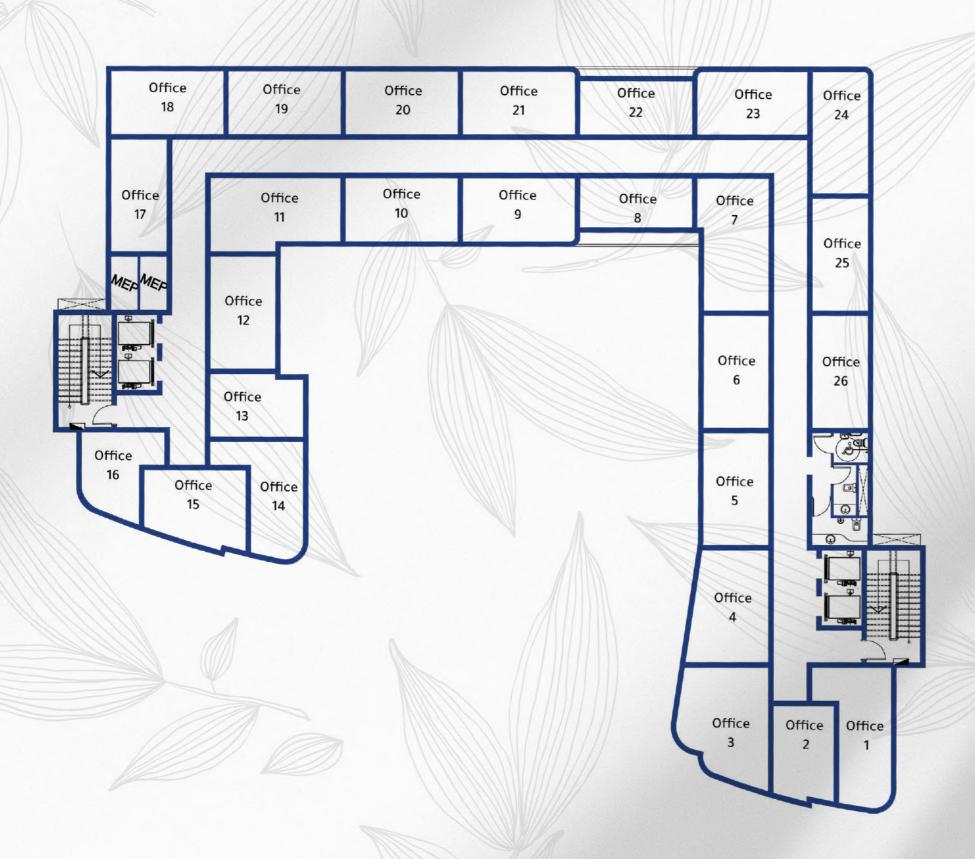

| Unit      | Area |
|-----------|------|
| Office 1  | 61   |
| Office 2  | 40   |
| Office 3  | 45   |
| Office 4  | 45   |
| Office 5  | 45   |
| Office 6  | 40   |
| Office 7  | 60   |
| Office 8  | 44   |
| Office 9  | 42   |
| Office 10 | 42   |
| Office 11 | 60   |
| Office 12 | 45   |
| Office 13 | 40   |
| Office 14 | 44   |
| Office 15 | 44   |
| Office 16 | 40   |
| Office 17 | 42   |
| Office 18 | 44   |
| Office 19 | 44   |
| Office 20 | 43   |
| Office 21 | 43   |
| Office 22 | 44   |
| Office 23 | 44   |
| Office 24 | 43   |
| Office 25 | 43   |
| Office 26 | 42   |